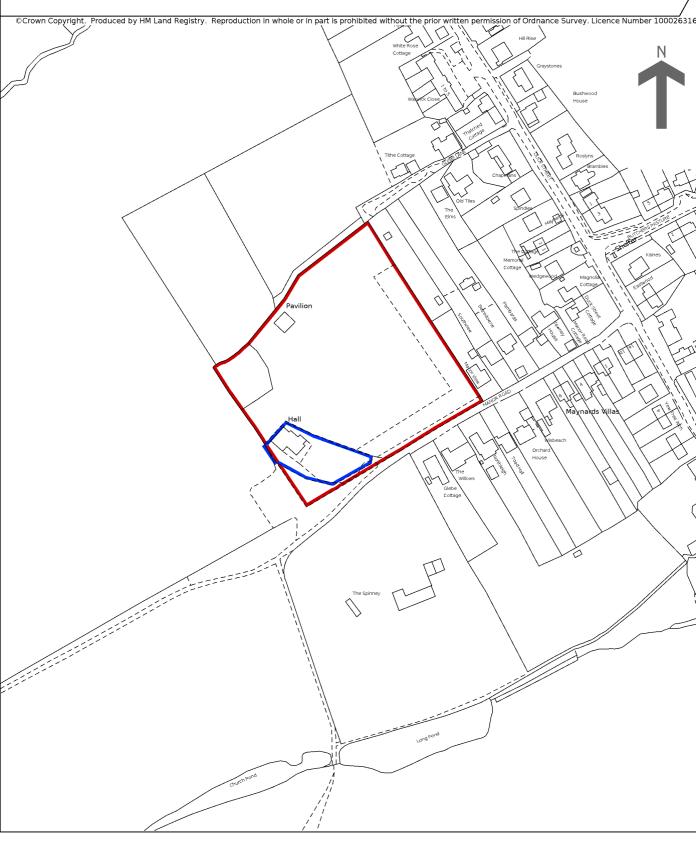

## HM Land Registry Official copy of title plan

Title number **EX837777** Ordnance Survey map reference **TL6024SE** Scale **1:2500** Administrative area **Essex : Uttlesford** 

This official copy is incomplete without the preceding notes page.